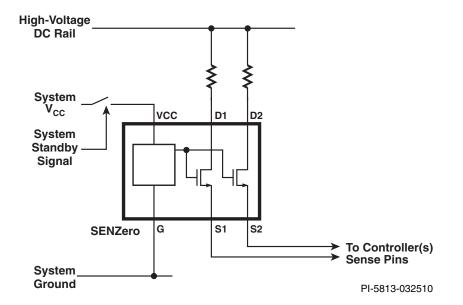

## Zero-Loss, High-Voltage Sense Signal Disconnect IC

## **Applications**

- AC-DC converters with high-voltage resistive signal paths
- Very low standby systems such as those meeting EuP Lot 6 and similar energy efficiency standards