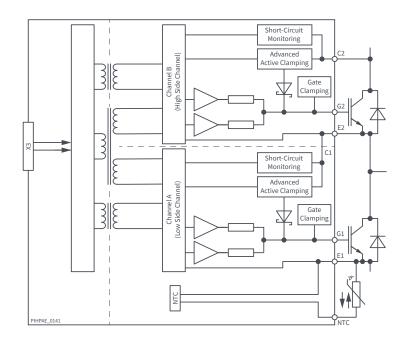

## Ready-to-use Gate Driver Solution for Power Modules up to 3300 V



## **Applications**

- Railway main and auxiliary converters
- Wind converters

- Power quality
- Other high-reliability applications

## **Output Power**

| Part Number                | Power Module | Voltage Class | Current Class | Package     | Power Device Supplier |
|----------------------------|--------------|---------------|---------------|-------------|-----------------------|
| 2SIS0400T2C0C-33           | N.A.         | 3300 V        | N.N.          | XHP2, LV100 | N.A.                  |
| 2SMS0220D2C0C-CM1200DC-34X | CM1200DC-34X | 1700 V        | 1200 A        | LV100       | Mitsubishi            |



## **Design Support**

**Data Sheet** SCALE-iFlex Single data sheet (www.power.com/scale-iflex-single-data-sheet)

Video An introduction to SCALE-iFlex Single (www.power.com/s