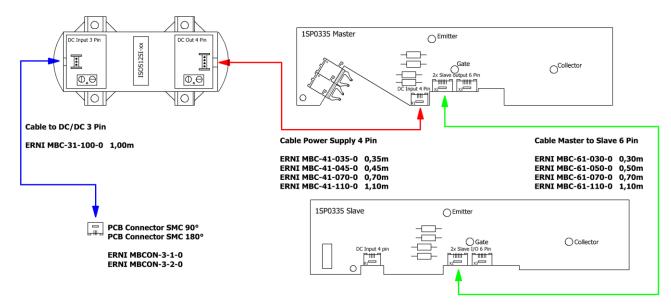

# 1SP0335 +ISO 5125 and 1SP0340 + ISO 5125

Fig. 2 Cable arrangement for 1SP0335/1SP0340 Master or Master and Slave + ISO5125I-xx