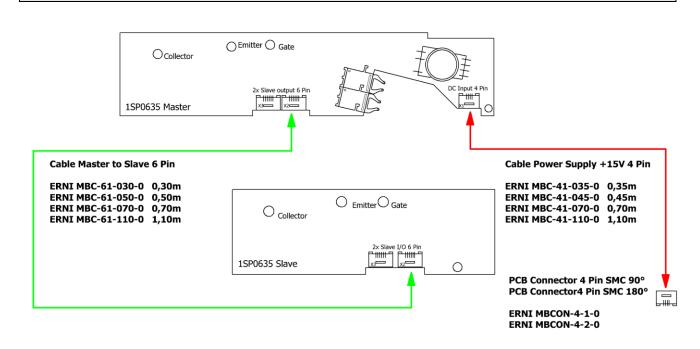

# **Cable Arrangement High Power Plug and Play Gate Driver**

1SP0635

Fig. 1 Cable arrangement for 1SP0635 Master or Master and Slave