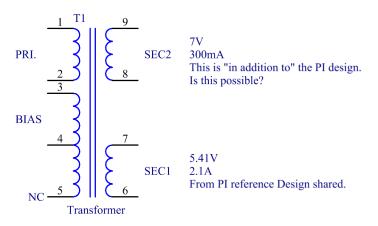

## **Attachments:**

InnoSwitch-CH Flyback Design NS&C PlugZ X2 p3.pdf; InnoSwitch-CH Flyback Design NS&C PlugZ X2 p2.pdf; InnoSwitch-CH Flyback Design NS&C PlugZ X2 p1.pdf

Hello,

We are looking to build a custom transformer to the specifications stated in the attached documents using the PI InnoSwitch device. We would also like to add an isolated secondary winding to the 7V 300mA specifications. We would like to keep this within the bobbin & core size specified by PI. Please let me know what you can do for us.